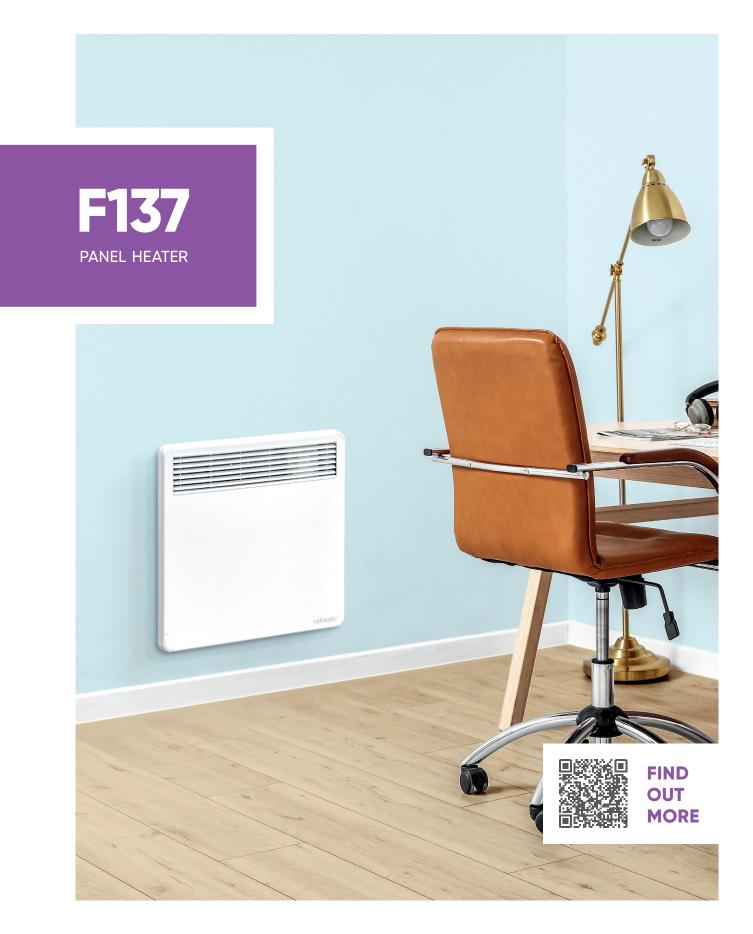

## atlantic

Experts in **Electric Heating and Hot Water** 

The Atlantic F137 electric panel heater utilises convection heating to quickly warm any room and, with its simple cosmetic design, can fit into any home decor with ease.

Equipped with a range of features to make heating the home much easier, along with H-shaped vertical support to provide high-volume easy installations.

| OUTPUT<br>(W) | DEPTH<br>(MM) | WIDTH<br>(MM) | HEIGHT<br>(MM) | WEIGHT<br>(KG) | MODEL    |
|---------------|---------------|---------------|----------------|----------------|----------|
| 500           | 124           | 434           | 493            | 309            | AH500213 |
| 750           | 124           | 434           | 493            | 3.09           | AH500214 |
| 1000          | 124           | 508           | 493            | 3.34           | AH500216 |
| 1250          | 124           | 582           | 493            | 4.24           | AH500242 |
| 1500          | 124           | 656           | 493            | 4.7            | AH500217 |
| 2000          | 124           | 804           | 493            | 5.76           | AH500218 |