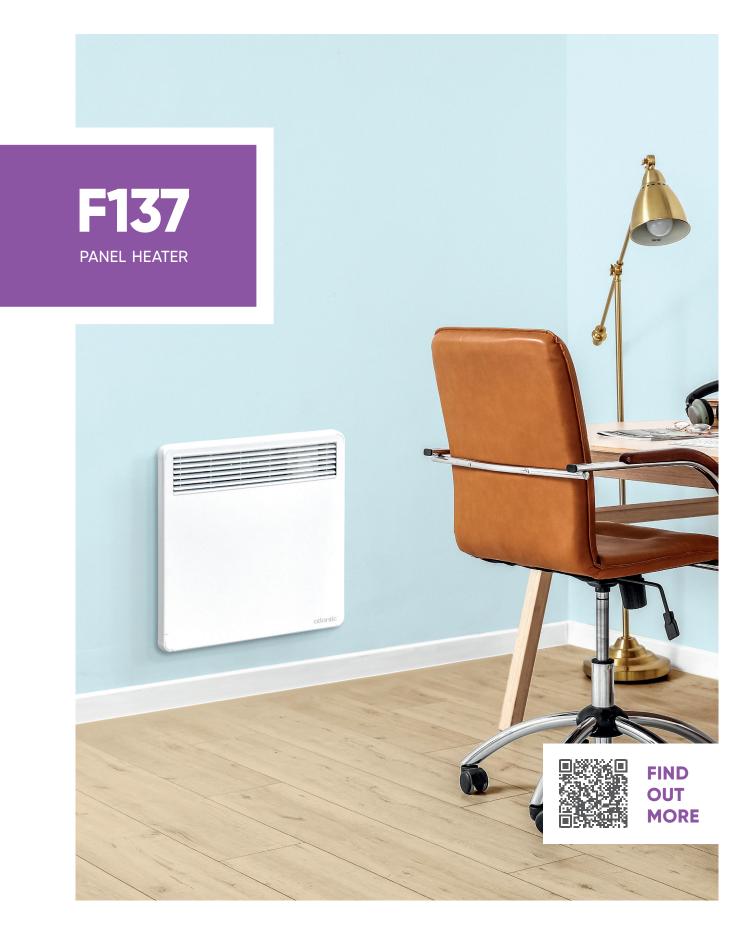

## atlantic

Experts in **Electric Heating and Hot Water** 

The Atlantic F137 electric panel heater utilises convection heating to quickly warm any room and, with its simple cosmetic design, can fit into any home decor with ease.

Equipped with a range of features to make heating the home much easier, along with H-shaped vertical support to provide high-volume easy installations.

| OUTPUT<br>(W) | DEPTH<br>(MM) | WIDTH<br>(MM) | HEIGHT<br>(MM) | WEIGHT<br>(KG) | MODEL    |
|---------------|---------------|---------------|----------------|----------------|----------|
| 500           | 98            | 451           | 384            | 3.18           | AH500213 |
| 750           | 98            | 451           | 384            | 3.18           | AH500214 |
| 1000          | 98            | 451           | 458            | 3.63           | AH500216 |
| 1250          | 98            | 451           | 532            | 4.22           | AH500242 |
| 1500          | 98            | 451           | 606            | 4.7            | AH500217 |
| 2000          | 98            | 451           | 754            | 5.66           | AH500218 |