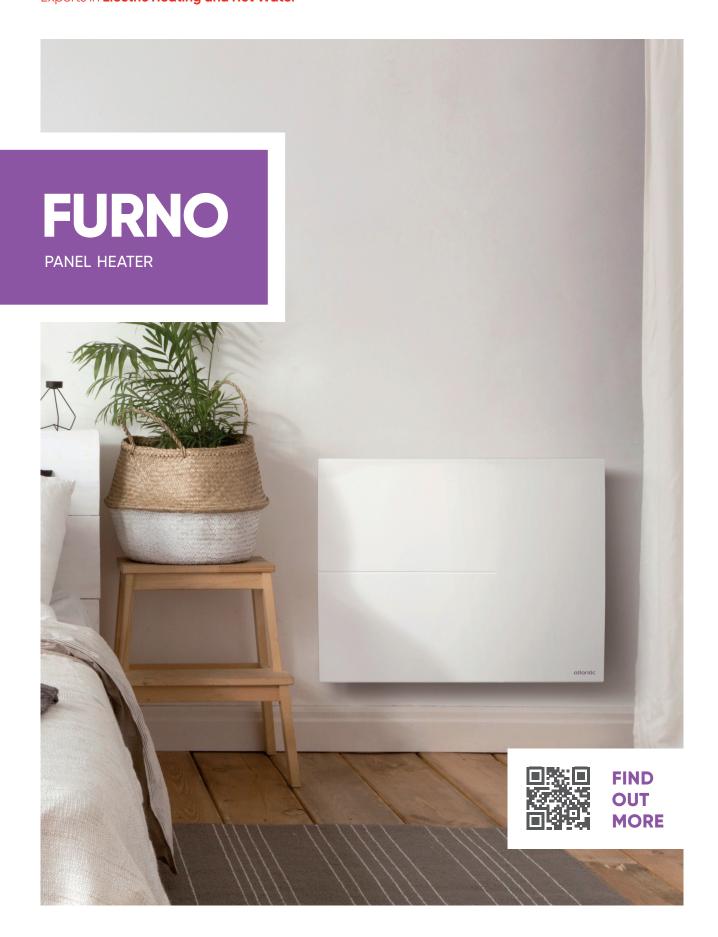

## The perfect solution for:

Bedrooms Guest Rooms Home Office Conservatories

The Furno panel heater has been designed with an aluminium plate face to provide soft, even homogeneous heating which can quickly heat the room up and combining a clean asymmetric style makes the Furno the perfect electric panel radiator for any modern home and establishment.

Packed with a range of features to make home heating that much easier and equipped with direct Wi-Fi connectivity capabilities. The Furno panel heater offers the homeowner to wirelessly control their panel heater's temperature setting and turn the panel heater on and off through the Cozytouch App.